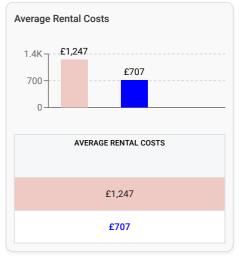

## **Market Spending Power**

Analysis on the market's spending power. A side-by-side bar chart comparison, shows the Market's Median Household Income, Aggregate Household Income, Household Income per Store, Average Market Property Value, and Average Rental Costs.

 $Household\ Income\ data\ based\ on\ 2011\ demographics\ data.\ Average\ Property\ Value\ data\ based\ on\ 2019\ data.\ Average\ Rental\ Cost\ data\ based\ on\ 2020\ data.$ 