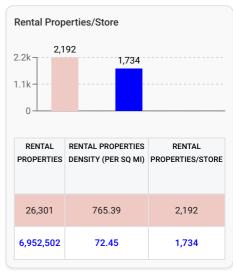

# Size of Market per Store

Analysis on the supply of the market against the market's population. A side-by-side bar chart comparison, shows the Market's total Population per Store, Market Households per Store and Rental Properties per Store.

Population data based on 2019 demograhics data. Households and Rental Properties data based on 2011 demographics data.

This Market National Totals and Averages

# **Market Snapshot**

The Market Snapshot is a one-look overview of the market.

|                                    | This Market | National    |
|------------------------------------|-------------|-------------|
| Net Rentable Sq Ft                 | 241,524     | 100,667,152 |
| Sq Ft per Capita                   | 0.96        | 1.58        |
| Sq Ft per Household                | 2.84        | 4.12        |
| Stores                             | 12          | 4,009       |
| New Developments                   | 1           | 116         |
| Stores opened within the last year | 0           | 12          |
| Population                         | 251,816     | 63,673,119  |
| Households                         | 85,077      | 24,434,594  |
| Rental Households                  | 26,301      | 6,952,502   |
| Rental Households Percentage       | 30.91%      | 28.45%      |
| Median Household Income            | £51,681     | £38,180     |
| Average Rate per Sq Ft             | £0.66       | £1.15       |
| Rate Trend (12 months)             | 23.71%      | 15.07%      |
| Units Not Advertised               | 0%          | 15%         |