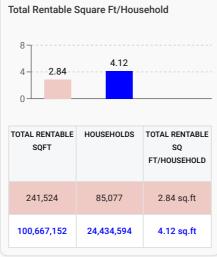

# **Market Snapshot**

The Market Snapshot is a one-look overview of the market.

|                                    | This Market | National    |
|------------------------------------|-------------|-------------|
| Net Rentable Sq Ft                 | 241,524     | 100,667,152 |
| Sq Ft per Capita                   | 0.96        | 1.58        |
| Sq Ft per Household                | 2.84        | 4.12        |
| Stores                             | 12          | 4,009       |
| New Developments                   | 1           | 116         |
| Stores opened within the last year | 0           | 12          |
| Population                         | 251,816     | 63,673,119  |
| Households                         | 85,077      | 24,434,594  |
| Rental Households                  | 26,301      | 6,952,502   |
| Rental Households Percentage       | 30.91%      | 28.45%      |
| Median Household Income            | £51,681     | £38,180     |
| Average Rate per Sq Ft             | £0.66       | £1.15       |
| Rate Trend (12 months)             | 23.71%      | 15.07%      |
| Units Not Advertised               | 0%          | 15%         |