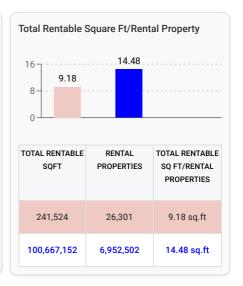

# **Overall Market Supply Metrics**

Analysis of supply metrics in the market. A side-by-side bar chart comparison, shows the Market's Total Rentable Square Footage per Capita, Total Rentable Square Footage per Household and Total Rentable Square Footage per Rental Property.

Population data based on 2019 demographics data. Households and Rental Properties data based on 2011 demographics data.

■ This Market ■ National Totals and Averages