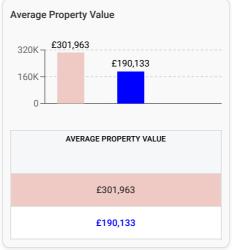

## **Market Spending Power**

Analysis on the market's spending power. A side-by-side bar chart comparison, shows the Market's Median Household Income, Aggregate Household Income, Household Income per Store, Average Market Property Value, and Average Rental Costs.

 $Household\ Income\ data\ based\ on\ 2011\ demographics\ data.\ Average\ Property\ Value\ data\ based\ on\ 2019\ data.\ Average\ Rental\ Cost\ data\ based\ on\ 2020\ data.$ 