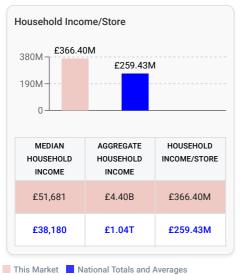

## **Market Spending Power**

Analysis on the market's spending power. A side-by-side bar chart comparison, shows the Market's Median Household Income, Aggregate Household Income, Household Income per Store, Average Market Property Value, and Average Rental Costs.

 $Household\ Income\ data\ based\ on\ 2011\ demographics\ data.\ Average\ Property\ Value\ data\ based\ on\ 2019\ data.\ Average\ Rental\ Cost\ data\ based\ on\ 2020\ data.$ 

# **Market Snapshot**

The Market Snapshot is a one-look overview of the market.

|                                    | This Market | National    |
|------------------------------------|-------------|-------------|
| Net Rentable Sq Ft                 | 241,524     | 100,667,152 |
| Sq Ft per Capita                   | 0.96        | 1.58        |
| Sq Ft per Household                | 2.84        | 4.12        |
| Stores                             | 12          | 4,009       |
| New Developments                   | 1           | 116         |
| Stores opened within the last year | 0           | 12          |
| Population                         | 251,816     | 63,673,119  |
| Households                         | 85,077      | 24,434,594  |
| Rental Households                  | 26,301      | 6,952,502   |
| Rental Households Percentage       | 30.91%      | 28.45%      |
| Median Household Income            | £51,681     | £38,180     |
| Average Rate per Sq Ft             | £0.66       | £1.15       |
| Rate Trend (12 months)             | 23.71%      | 15.07%      |
| Units Not Advertised               | 0%          | 15%         |