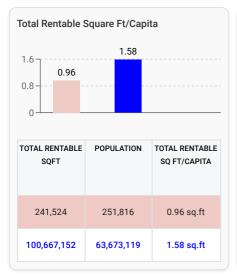

#### **Current Supply to Market:**

There is 0.96 square feet/capita supply in this market. The UK national average is 1.58 sqft/capita.

Across all unit types, there is currently 33.33% of inventory offline (not available). The UK national figure at the moment is 0% of inventory offline and comparing against national average, this market's supply level could be characterized as an under-supply.

# **Market Snapshot**

The Market Snapshot is a one-look overview of the market.

|                                    | This Market | National    |
|------------------------------------|-------------|-------------|
| Net Rentable Sq Ft                 | 241,524     | 100,667,152 |
| Sq Ft per Capita                   | 0.96        | 1.58        |
| Sq Ft per Household                | 2.84        | 4.12        |
| Stores                             | 12          | 4,009       |
| New Developments                   | 1           | 116         |
| Stores opened within the last year | 0           | 12          |
| Population                         | 251,816     | 63,673,119  |
| Households                         | 85,077      | 24,434,594  |
| Rental Households                  | 26,301      | 6,952,502   |
| Rental Households Percentage       | 30.91%      | 28.45%      |
| Median Household Income            | £51,681     | £38,180     |
| Average Rate per Sq Ft             | £0.66       | £1.15       |
| Rate Trend (12 months)             | 23.71%      | 15.07%      |
| Units Not Advertised               | 0%          | 15%         |