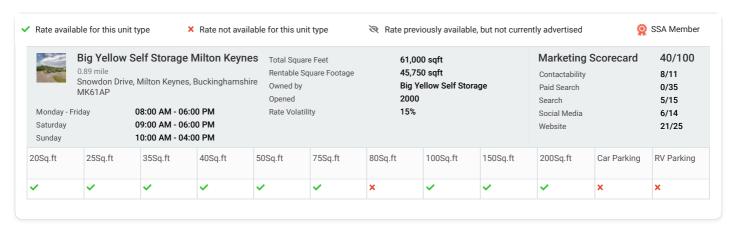

## **All Stores List**

Profile information on every store in the market. Store profile information includes the Store Name, Store Address, Total Rentable Square Footage, Year Opened, Company owner and/or Operating Company, Rate Volatility over the past 30 days.

Total Square Feet values displayed here are obtained from public sources, including city and county property records. When this information is unavailable, StorTrack uses mapping tools or internal models to estimate the size of the property - such properties have an asterisk (\*) next to their Total Square Feet value.

How is Rentable Square Feet (RSF) calculated for each property?

RSF is 95% of TSF if the property has 1 floor | RSF is 85% of TSF if the property has 2 floors | RSF is 75% of TSF if the property has 3 or more floors | RSF is 95% of TSF if the property has an unknown number of floors